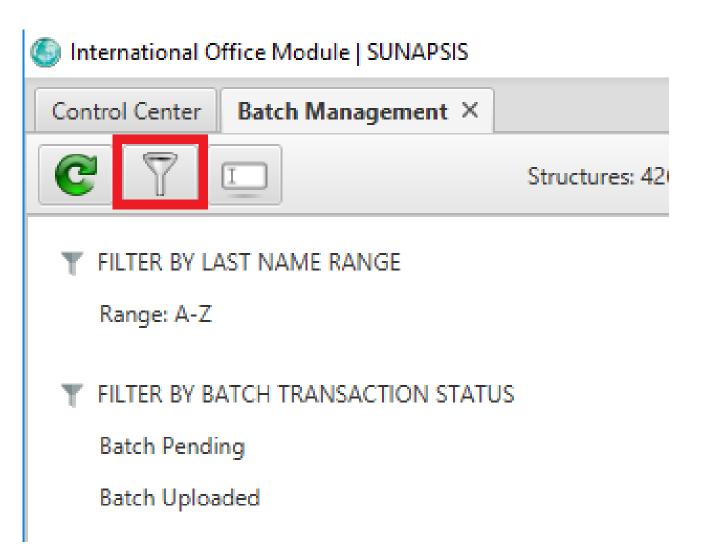

## Transaction and Returned PDF Filter Changes

### 3.7.3

- Date (1)
- SEVIS School/Program (1)

- Date (1)
- SEVIS School/Program (1+)
- (P)DSO/(A)RO (1+)