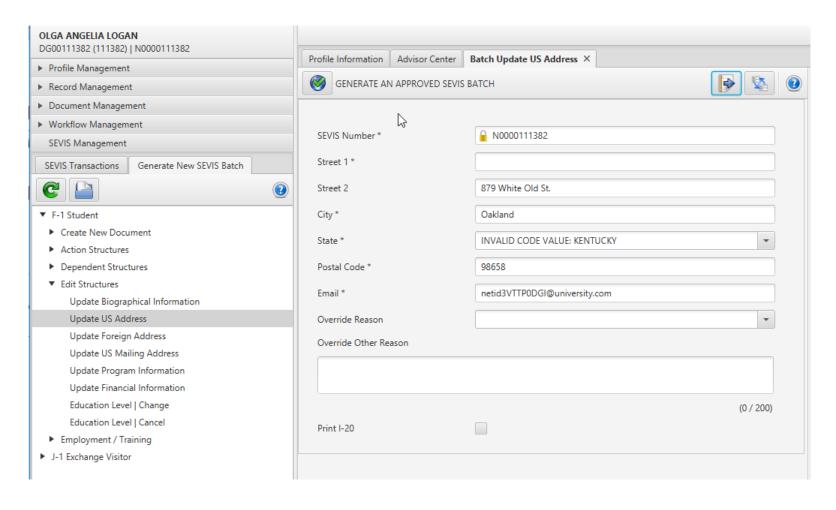

## Moved to Individual Record

## Apply Rules and Swap Address Lines

| Profile Information       | Advisor Center   | Batch Update US Address × |  |
|---------------------------|------------------|---------------------------|--|
| GENERATE A                | N APPROVED SEVIS | S BATCH                   |  |
|                           |                  |                           |  |
| SEVIS Number *            |                  | № N0000111382             |  |
| SEVIS Number * Street 1 * |                  | € N0000111382             |  |