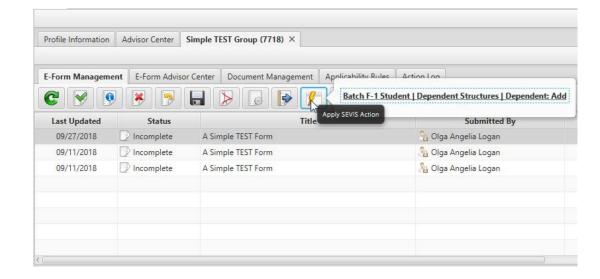

## Almost, But Not Quite

**SEVIS Actions** 

View SEVIS Batch Processed Records

View SEVIS Batch Returned Documents

## But SEVIS Actions Act the Same

3.7.4

| Dependent   Add [TEST] |                    | -         | × |
|------------------------|--------------------|-----------|---|
| <b>③</b> 🔁             |                    |           | ? |
| Primary SEVIS Number * | N0000111382        |           | ^ |
| Last Name *            | Spirit of the Hero |           |   |
| First Name             | Link               |           |   |
| Suffix                 |                    | ~         |   |
| SEVIS Passport Name    | Link               |           |   |
| SEVIS Preferred Name   | Link               |           |   |
| Relationship *         | Spouse             | ~         |   |
| Gender *               | Male               | ~         |   |
| Date of Birth *        | 02/21/1986         |           |   |
| Country of Birth *     | Vanuatu            | ~         |   |
| Citizenship Country *  | Kyrgyzstan         | ~         |   |
| Birth Country Reason   |                    | ~         |   |
| Visa Type *            | F-2                | ~         |   |
| Email                  | zelda@iu.edu       |           |   |
| Remarks                |                    |           |   |
|                        |                    |           |   |
|                        |                    |           |   |
|                        |                    | (0 / 500) |   |
| Print I-20             |                    | V         | ~ |