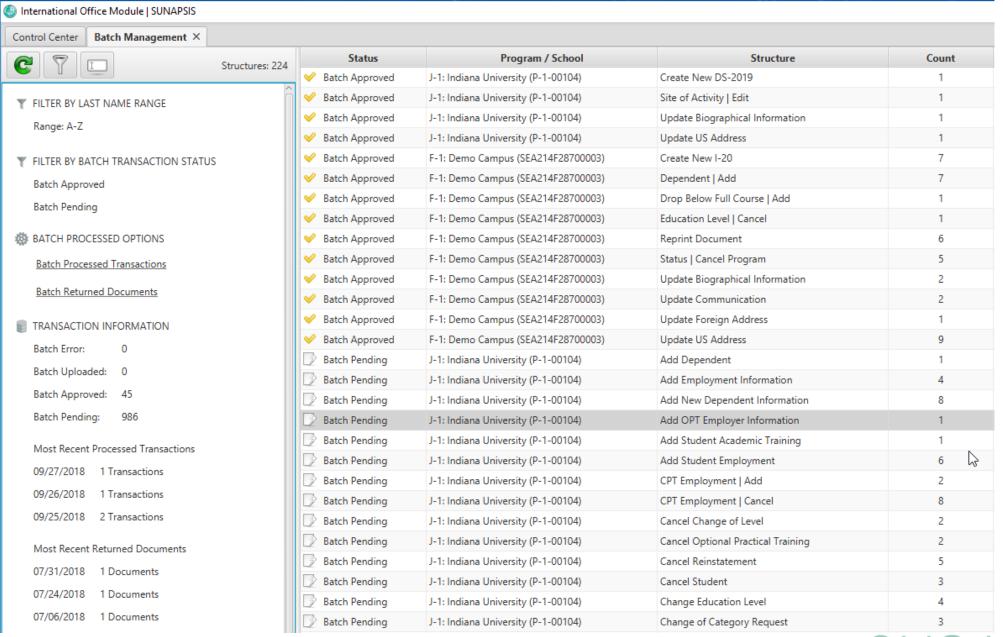

### The Batches

Batch Uploaded:

International Office Module | SUNAPSIS Control Center Batch Management X Status Program / School Structure Count Structures: 230 Batch Uploaded J-1: Indiana University (P-1-00104) Update Financial Information 2 Batch Uploaded J-1: Indiana University (P-1-00104) Update Initial Information 2 FILTER BY LAST NAME RANGE Batch Uploaded J-1: Indiana University (P-1-00104) Update Off Campus Employment 5 Range: A-Z Batch Uploaded J-1: Indiana University (P-1-00104) Update Personal Information 2 Batch Uploaded J-1: Indiana University (P-1-00104) Update Program Data 6 FILTER BY BATCH TRANSACTION STATUS Batch Uploaded J-1: Indiana University (P-1-00104) Update Program Information 5 Batch Approved Batch Uploaded J-1: Indiana University (P-1-00104) Update US Address 5 Batch Uploaded Batch Uploaded J-1: Indiana University (P-1-00104) Validate Participant 4 BATCH PROCESSED OPTIONS Batch Uploaded F-1: Demo Campus (SEA214F28700003) Add Dependent 6 Batch Uploaded F-1: Demo Campus (SEA214F28700003) Add Employment Information 8 **Batch Processed Transactions**  Batch Uploaded F-1: Demo Campus (SEA214F28700003) Add New Dependent Information 4 **Batch Returned Documents** Batch Uploaded F-1: Demo Campus (SEA214F28700003) Add OPT Employer Information 5 Batch Uploaded F-1: Demo Campus (SEA214F28700003) Add OPT Employment Information 3 TRANSACTION INFORMATION Batch Uploaded F-1: Demo Campus (SEA214F28700003) Add Student Academic Training 5 Batch Error: F-1: Demo Campus (SL 214F28700003) Batch Uploaded Add Student Employment 6

F-1: Demo Campus (SEA214F28700003)

Cancel Change of Level

Batch Uploaded

7