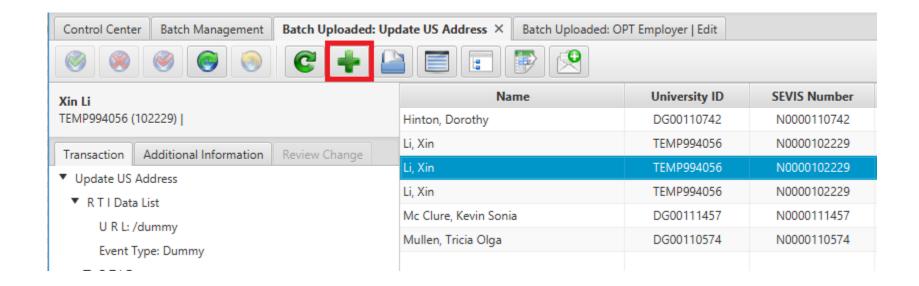

ant 4 BATCH PROCESSED OPTIONS Batch Uploaded F-1: Demo Campus (SEA214F28700003) Add Dependent 6 Batch Uploaded F-1: Demo Campus (SEA214F28700003) Add Employment Information 8 **Batch Processed Transactions**  Batch Uploaded F-1: Demo Campus (SEA214F28700003) Add New Dependent Information 4 **Batch Returned Documents** Batch Uploaded F-1: Demo Campus (SEA214F28700003) Add OPT Employer Information 5 Batch Uploaded F-1: Demo Campus (SEA214F28700003) Add OPT Employment Information 3 TRANSACTION INFORMATION Batch Uploaded F-1: Demo Campus (SEA214F28700003) Add Student Academic Training 5 Batch Error: F-1: Demo Campus (SL 214F28700003) Batch Uploaded Add Student Employment 6

F-1: Demo Campus (SEA214F28700003)

Cancel Change of Level

Batch Uploaded



7

## The Batches



### "Add New" Button





# Remember how address batches worked sunapsis 3?





## Moved to Individual Record





## Apply Rules and Swap Address Lines



| Profile Information       | Advisor Center   | Batch Update US Address × |  |
|---------------------------|------------------|---------------------------|--|
| GENERATE A                | N APPROVED SEVIS | S BATCH                   |  |
|                           |                  |                           |  |
| SEVIS Number *            |                  | № N0000111382             |  |
| SEVIS Number * Street 1 * |                  | € N0000111382             |  |



## Additional Information Tab





### Review Change Tab

Batches that are updated by the data feed will have a change log. These can be viewed on the individual recorded as well as