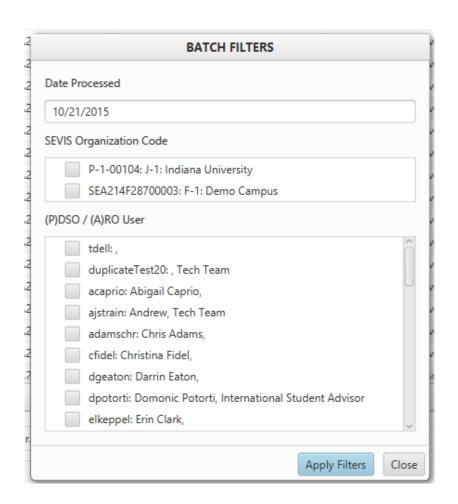

14F28700003)  | Reprint Do |
| Training, Optional Practical    | TEMP564980          | N0000149504       | F-1: Demo Camp  | ous (SEA214F28700003)  | Reprint Do |
| Wayne Bruce                     | TFMP685779          | N0000144013       | F-1: Demo Camp  | ous (SEA214F28700003)  | Reprint Do |



# Batch Processed PDFs Buttons more closely...



- Open the Selected Student/Scholar Record(s)
- Select All
- Open Selected
- Print Selected
- Filter



# Printing 3

- Replaces View Merged Documents
- Printer must be installed on server
  - like automated Checklist Letter printing
- Allows duplex
- Allows printing ranges ("1-2, 4-11")



## Transaction and Returned PDF Filter Changes

### 3.7.3

- Date (1)
- SEVIS School/Program (1)

- Date (1)
- SEVIS School/Program (1+)
- (P)DSO/(A)RO (1+)





## Batch Management

See the change, Be the change



## Getting to Batch Management

Access Batch Management from the Control Center

## SUNAPSIS.

#### OFILE MANAGEMENT

nternational Profiles

Profile Record

e Profile Records

te Profile Record



#### SEVIS MANAGEMENT

RTI Embedded Browser

Batch Management

Transfer-In Management

Extract Discrepancy Management



#### WORKFLOW MAN

Case Management

Alerts Managemen

Checklist Manageme

Check-in Manageme

#### SERVICES & TOOLS

eport Services

mail Services

ument Services

ryption Status

fication Toolset

r Code Caching



#### **General Configurations**

E-Form Configurations

Checklist Configurations

Schedule Configurations

Template Configurations

User Management

Server Administration



#### COMMUNITY S

Support Center

S