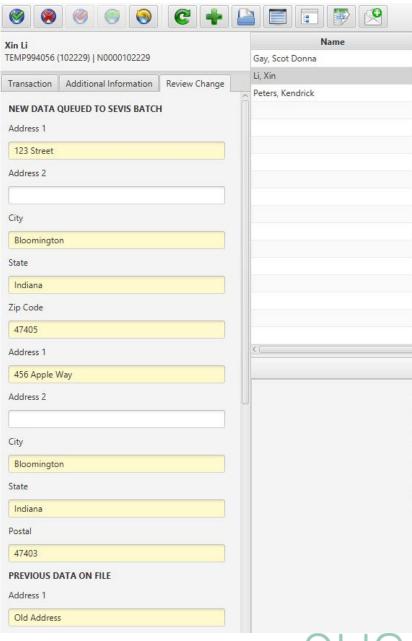

## Additional Information Tab

### Review Change Tab

Batches that are updated by the data feed will have a change log. These can be viewed on the individual recorded as well as on the Review Change tab in Batch Management.

SUNAPSIS.