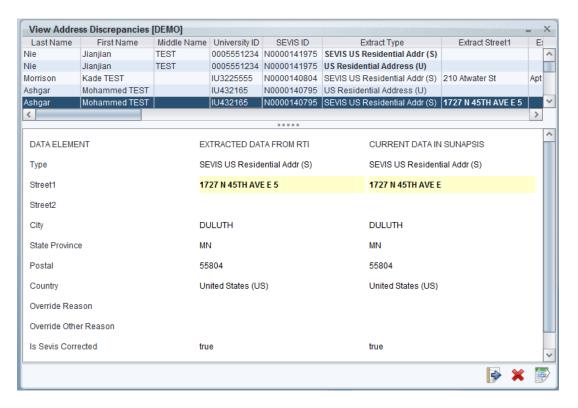

## Extract Discrepancy Management

3.7.4

| International Office Module   1 | SUNAPSIS           |                     |                       |                |                    |             |
|---------------------------------|--------------------|---------------------|-----------------------|----------------|--------------------|-------------|
| Control Center   View Addres    | ss Discrepancies × |                     |                       |                |                    |             |
| @ B & W                         |                    |                     |                       |                |                    |             |
| Last Name                       |                    | First Name          | Middle                | Name           | University ID      | SEVIS Numbe |
| Last Name                       |                    | First Name          | Middle                | riame          | TEMP656555         | N0000147496 |
|                                 |                    |                     |                       |                | TEMP383382         | N0000148748 |
| Aaby                            | Torqils            |                     | DEMO                  |                | TEMP310023         | N0000140224 |
| Aamot                           | Anaton O           |                     | DEMO                  |                | TEMP324626         | N0000140224 |
| Abell                           | Kathy              |                     | TEST                  |                | TEMP103994         | N0000150986 |
| Vrapova:                        | Veronica           |                     | Lorem ipsum dolor sit | amet concertet | IU46278            | N0000140797 |
| Arapova                         | Veronica           |                     | Lorem ipsum dolor sit |                | IU46278            | N0000140797 |
| Arapova                         | Veronica           |                     | Lorem ipsum dolor sit |                | IU46278            | N0000140797 |
| Ashgar                          | Mohammed           |                     | TEST                  | annel conserve | IU432165           | N0000140795 |
| Ashgar                          | Mohammed           |                     | TEST                  |                | IU432165           | N0000140795 |
| Avsar Erumit                    | Banu               |                     | TEST                  |                | TEMP422464         | N0000135414 |
| Bjornstad                       | Brunhilde          |                     | NYUF                  |                | TEMP280801         | N0000143701 |
| Sjornstad                       | Srunhilde          |                     | NYUF                  |                | TEMP280801         | N0000143701 |
| Broberg                         | Frederick          |                     | TEST                  |                | IU44225123         | N0000150255 |
| Broberg                         | Frederick          |                     | TEST                  |                | IU44225123         | N0000150255 |
| Broberg                         | Frederick          |                     | TEST                  |                | IU44225123         | N0000150255 |
| Builder                         | Sob                |                     | The                   |                | TEMP111985         | N0000153956 |
| Bulls                           | Chicago            |                     | DEMO                  |                | TEMP777448         | N0000142406 |
| Chen                            | Anting             |                     |                       |                | TEMP688886         | N0000141846 |
| Chen                            | Jiachun            |                     | Cadiente              |                | IU12349876         | N0000145608 |
|                                 |                    |                     |                       |                |                    |             |
| DATA ELEME                      | NT                 |                     | TED DATA FROM RTI     |                | IRRENT DATA IN SUI | NAPSIS      |
| Address Type                    |                    | Foreign Address (F) |                       | Foreign Addre  | ss (F)             |             |
| Street 1                        |                    | 500 Moscow Place    |                       | Foreign Addre  | 55                 |             |
| Street 2                        |                    |                     |                       |                |                    |             |
| City                            |                    | Mitino              |                       | Moscow         |                    |             |
| State / Province                |                    |                     |                       |                |                    |             |
| Postal                          |                    | 12345               |                       | 987654         |                    |             |
| Country                         |                    | Russia (RS)         |                       | Russia (RS)    |                    |             |
| Override Reason                 |                    |                     |                       |                |                    |             |
| Override Other Reason           |                    |                     |                       |                |                    |             |
| Has Been Validated by SEVIS     |                    | false               |                       | false          |                    |             |
| Last Updated                    |                    | 02/11/2016          |                       | 01/08/2016     |                    |             |