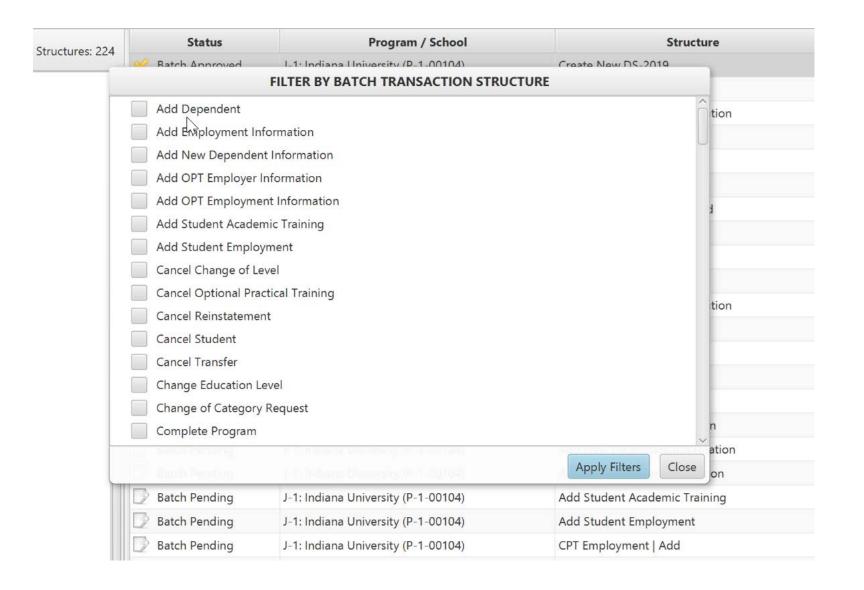

he Control Center

## SUNAPSIS.

#### OFILE MANAGEMENT

nternational Profiles

Profile Record

e Profile Records

te Profile Record



#### SEVIS MANAGEMENT

RTI Embedded Browser

Batch Management

Transfer-In Management

Extract Discrepancy Management



#### WORKFLOW MAN

Case Management

Alerts Managemen

Checklist Manageme

Check-in Manageme

#### SERVICES & TOOLS

eport Services

mail Services

ument Services

ryption Status

fication Toolset

r Code Caching



#### **General Configurations**

E-Form Configurations

Checklist Configurations

Schedule Configurations

Template Configurations

User Management

Server Administration



#### COMMUNITY S

Support Center

Shareable Resource

About sunapsis









### Left Side Menu



## Filtering





## Filter Menu





### Filter Menu





### The Batches

Batch Uploaded:

International Office Module | SUNAPSIS Control Center Batch Management X Status Program / School Structure Count Structures: 230 Batch Uploaded J-1: Indiana University (P-1-00104) Update Financial Information 2 Batch Uploaded J-1: Indiana University (P-1-00104) Update Initial Information 2 FILTER BY LAST NAME RANGE Batch Uploaded J-1: Indiana University (P-1-00104) Update Off Campus Employment 5 Range: A-Z Batch Uploaded J-1: Indiana University (P-1-00104) Update Personal Information 2 Batch Uploaded J-1: Indiana University (P-1-00104) Update Program Data 6 FILTER BY BATCH TRANSACTION STATUS Batch Uploaded J-1: Indiana University (P-1-00104) Update Program Information 5 Batch Approved Batch Uploaded J-1: Indiana University (P-1-00104) Update US Address