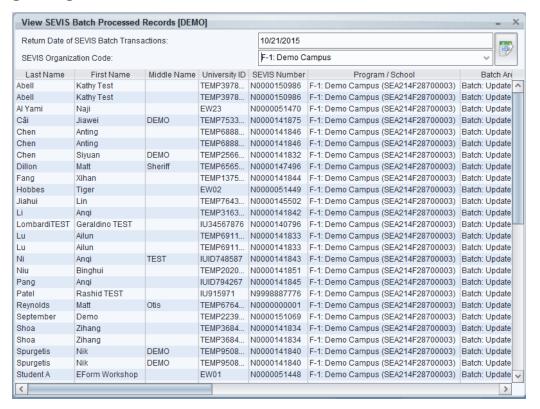

## **Batch Processed Records**

### 3.7.3

| Control Center     | Batch Management | Batch Processed Trans | sactions × | Search I | nternational Profiles | Captain America   |              |
|--------------------|------------------|-----------------------|------------|----------|-----------------------|-------------------|--------------|
|                    |                  |                       |            |          |                       |                   |              |
| 1                  | Name             | University ID         | SEVIS N    | umber    | Progran               | n / School        |              |
| Chen, Siyuan DEM   | 0                | TEMP256660            | N00001     | 41832    | F-1: Demo Campus      | (SEA214F28700003) | Reprint Docu |
| Fang, Xihan        |                  | TEMP137525            | N00001     | 41844    | F-1: Demo Campus      | (SEA214F28700003) | Reprint Docu |
| Jiahui, Lin        |                  | TEMP764327            | N00001     | 45502    | F-1: Demo Campus      | (SEA214F28700003) | Reprint Docu |
| Li, Anqi           |                  | TEMP316315            | N00001     | 41842    | F-1: Demo Campus      | (SEA214F28700003) | Reprint Docu |
| LombardiTEST, Ger  | raldino TEST     | IU34567876            | N00001     | 40796    | F-1: Demo Campus      | (SEA214F28700003) | Reprint Docu |
| Lu, Ailun          |                  | TEMP691151            | N00001     | 41833    | F-1: Demo Campus      | (SEA214F28700003) | Reprint Docu |
| Lu, Ailun          |                  | TEMP691151            | N00001     | 41833    | F-1: Demo Campus      | (SEA214F28700003) | Reprint Docu |
| Ni, Anqi TEST      |                  | IUID748587            | N00001     | 41843    | F-1: Demo Campus      | (SEA214F28700003) | Reprint Docu |
| Niu, Binghui       |                  | TEMP202074            | N00001     | 41851    | F-1: Demo Campus      | (SEA214F28700003) | Reprint Docu |
| Pang, Anqi         |                  | IUID794267            | N00001     | 41845    | F-1: Demo Campus      | (SEA214F28700003) | Reprint Docu |
| Patel, Rashid TEST |                  | IU915971              | N99988     | 87776    | F-1: Demo Campus      | (SEA214F28700003) | Reprint Docu |
| September, Demo    |                  | TEMP223952            | N00001     | 51069    | F-1: Demo Campus      | (SEA214F28700003) | Reprint Docu |
| Shoa, Zihang       |                  | TEMP368487            | N00001     | 41834    | F-1: Demo Campus      | (SEA214F28700003) | Reprint Docu |
| Shoa, Zihang       |                  | TEMP368487            | N00001     | 41834    | F-1: Demo Campus      | (SEA214F28700003) | Reprint Docu |
| Spurgetis, Nik DEM | 10               | TEMP950803            | N00001     | 41840    | F-1: Demo Campus      | (SEA214F28700003) | Reprint Docu |
| Spurgetis, Nik DEM | 10               | TEMP950803            | N00001     | 41840    | F-1: Demo Campus      | (SEA214F28700003) | Reprint Docu |
| Student A, E-Form  | Workshop         | EW01                  | N00000     | 51448    | F-1: Demo Campus      | (SEA214F28700003) | Reprint Docu |
| Student AA, E-Forr | m Workshop       | EW27                  | N00000     | 51503    | F-1: Demo Campus      | (SEA214F28700003) | Reprint Docu |
| Student B, E-Form  | Workshop         | EW02                  | N00000     | 51449    | F-1: Demo Campus      | (SEA214F28700003) | Reprint Docu |

# Batch Processed Records Buttons more closely...

- Open Selected Student/Scholar Record(s)
- Select All
- Filter