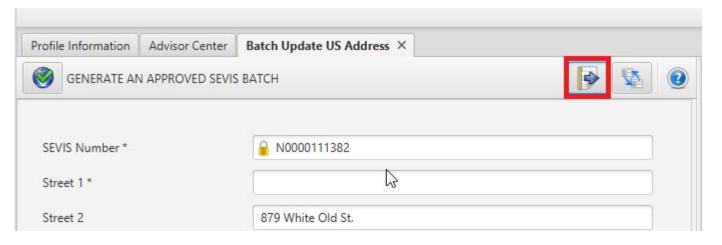

## Apply Rules and Swap Address Lines

| Profile Information       | Advisor Center   | Batch Update US Address × |  |
|---------------------------|------------------|---------------------------|--|
| GENERATE A                | N APPROVED SEVIS | S BATCH                   |  |
|                           |                  |                           |  |
| SEVIS Number *            |                  | № N0000111382             |  |
| SEVIS Number * Street 1 * |                  | € N0000111382             |  |