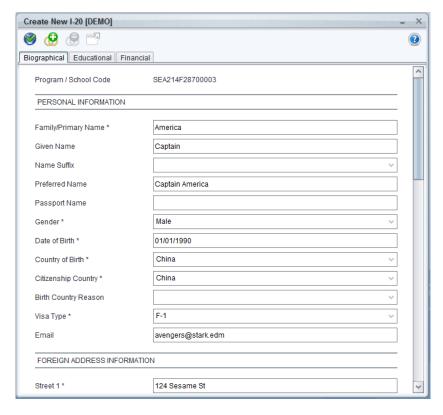

## Creating Manual Batches

3.7.4

| EATE NEW I-20                 |                   |                                       |   |
|-------------------------------|-------------------|---------------------------------------|---|
| GENERATE AN APPROVED          | SEVIS BATCH       |                                       | ) |
| graphical Educational Finance | cial              | \ \ \ \ \ \ \ \ \ \ \ \ \ \ \ \ \ \ \ |   |
|                               |                   |                                       |   |
| Program / School Code         | ☐ SEA214F28700003 |                                       |   |
| PERSONAL INFORMAT             | TION              |                                       |   |
| amily/Primary Name *          | America           |                                       |   |
| Given Name                    | Captain           |                                       |   |
| Name Suffix                   |                   | •                                     |   |
| Preferred Name                | Captain America   |                                       |   |
| Passport Name                 |                   |                                       |   |
| Gender *                      | Male              | •                                     |   |
| Date of Birth *               | 01/01/1920        |                                       |   |
| Country of Birth *            | Neutral Zone      | •                                     |   |
| Citizenship Country *         | Neutral Zone      | •                                     |   |
| Birth Country Reason          |                   | •                                     |   |
| /isa Type *                   | F-1               | •                                     |   |
| mail                          |                   |                                       |   |
| FOREIGN ADDRESS IN            | FORMATION         |                                       |   |
| Street 1 *                    |                   |                                       |   |
|                               |                   | )     / \ \ \ \                       |   |
|                               |                   | 1 11 1 /\                             |   |