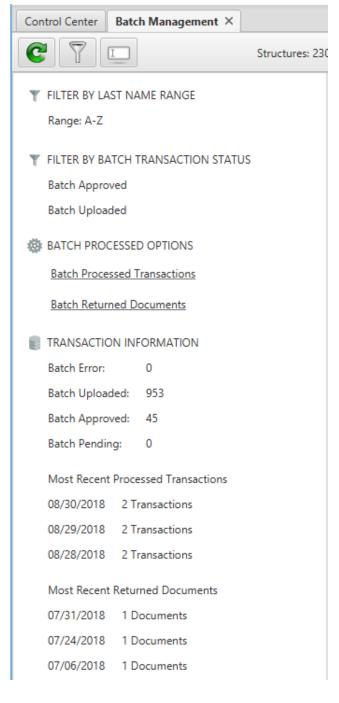

## Transaction and Returned PDF Filter Changes

### 3.7.3

- Date (1)
- SEVIS School/Program (1)

- Date (1)
- SEVIS School/Program (1+)
- (P)DSO/(A)RO (1+)