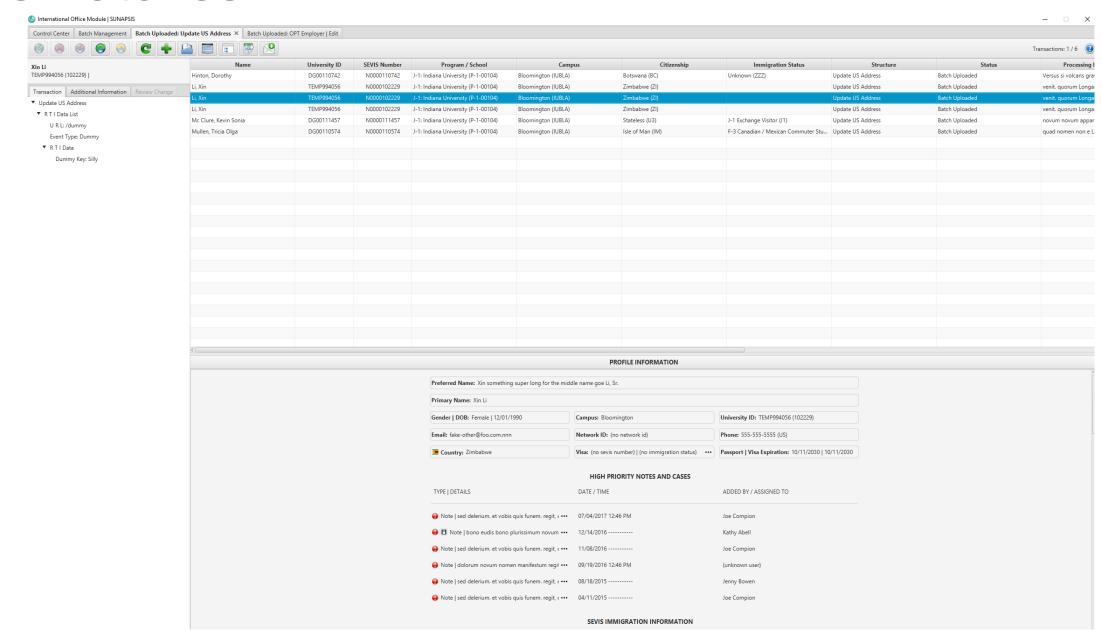

## Additional Information Tab

### Review Change Tab

Batches that are updated by the data feed will have a change log. These can be viewed on the individual recorded as well as on the Review Change tab in Batch Management.

SUNAPSIS.