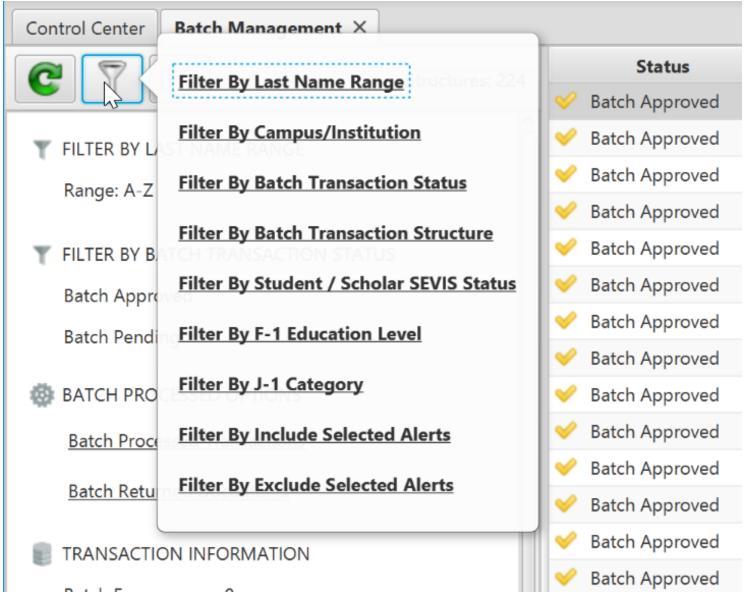

tch Management from the Control Center

## SUNAPSIS.

#### OFILE MANAGEMENT

nternational Profiles

Profile Record

e Profile Records

te Profile Record



#### SEVIS MANAGEMENT

RTI Embedded Browser

Batch Management

Transfer-In Management

Extract Discrepancy Management



#### WORKFLOW MAN

Case Management

Alerts Managemen

Checklist Manageme

Check-in Manageme

#### SERVICES & TOOLS

eport Services

mail Services

ument Services

ryption Status

fication Toolset

r Code Caching



#### **General Configurations**

E-Form Configurations

Checklist Configurations

Schedule Configurations

Template Configurations

User Management

Server Administration



#### COMMUNITY S

Support Center

Shareable Resource

About sunapsis









### Left Side Menu



## Filtering





## Filter Menu





### Filter Menu





### The Batches

Batch Uploaded:

International Office Module | SUNAPSIS Control Center Batch Management X Status Program / School Structure Count Structures: 230 Batch Uploaded J-1: Indiana University (P-1-00104) Update Financial Information 2 Batch Uploaded J-1: Indiana University (P-1-00104) Update Initial Information 2 FILTER BY LAST NAME RANGE Batch Uploaded J-1: Indiana University (P-1-00104) Update Off Campus Employment 5 Range: A-Z Batch Uploaded J-1: Indiana University (P-1-00104) Update Personal Information 2 Batch Uploaded J-1: Indiana University (P-1-00104) Update Program Data 6 FILTER BY BATCH TRANSACTION STATUS Batch Uploaded J-1: Indiana University (P-1-00104) Update Program Information 5 Batch Approved Batch Uploaded J-1: Indiana University (P-1-001