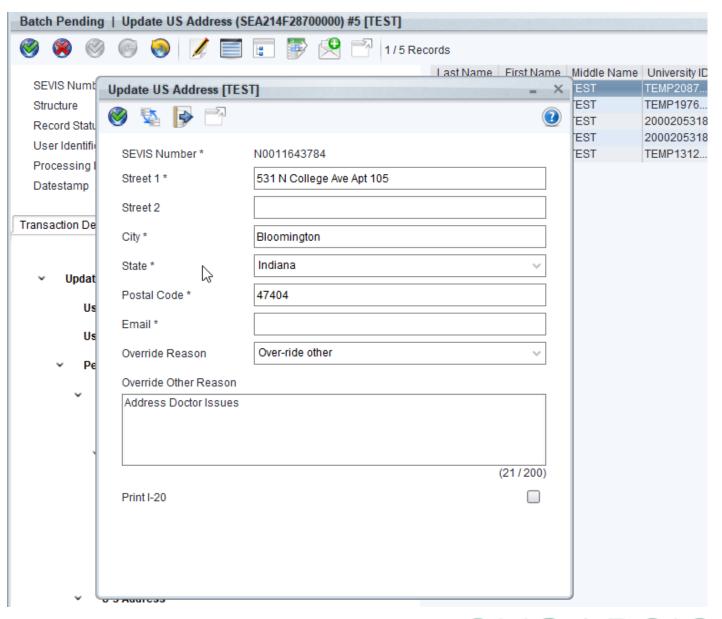

# Remember how address batches worked sunapsis 3?

## Moved to Individual Record