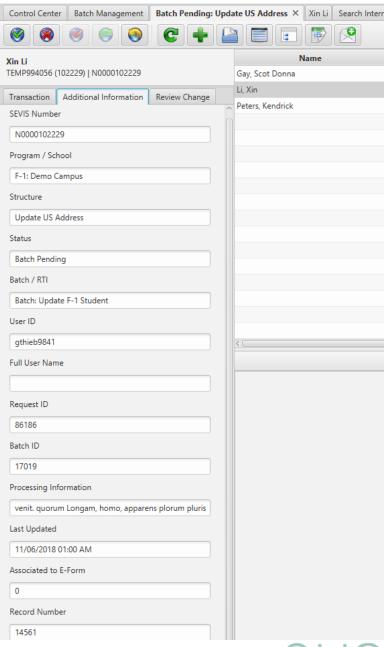

## Additional Information Tab

### Review Change Tab

Batches that are updated by the data feed will have a change log. These can be viewed on the individual recorded as well as on the Review Change tab in Batch Management.

SUNAPSIS.