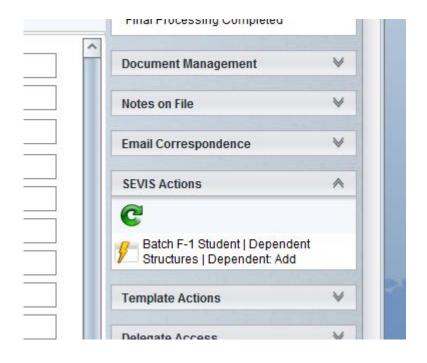

## Almost, But Not Quite

**SEVIS Actions** 

View SEVIS Batch Processed Records

View SEVIS Batch Returned Documents

## But SEVIS Actions Act the Same

3.7.4

| Dependent   Add [TEST] |                    | -         | × |
|------------------------|--------------------|-----------|---|
| <b>③</b> 🔁             |                    |           | ? |
| Primary SEVIS Number * | N0000111382        |           | ^ |
| Last Name *            | Spirit of the Hero |           |   |
| First Name             | Link               |           |   |
| Suffix                 |                    | ~         |   |
| SEVIS Passport Name    | Link               |           |   |
| SEVIS Preferred Name   | Link               |           |   |
| Relationship *         | Spouse             | ~         |   |
| Gender *               | Male               | ~         |   |
| Date of Birth *        | 02/21/1986         |           |   |
| Country of Birth *     | Vanuatu            | ~         |   |
| Citizenship Country *  | Kyrgyzstan         | ~         |   |
| Birth Country Reason   |                    | ~         |   |
| Visa Type *            | F-2                | ~         |   |
| Email                  | zelda@iu.edu       |           |   |
| Remarks                |                    |           |   |
|                        |                    |           |   |
|                        |                    |           |   |
|                        |                    | (0 / 500) |   |
| Print I-20             |                    | V         | ~ |